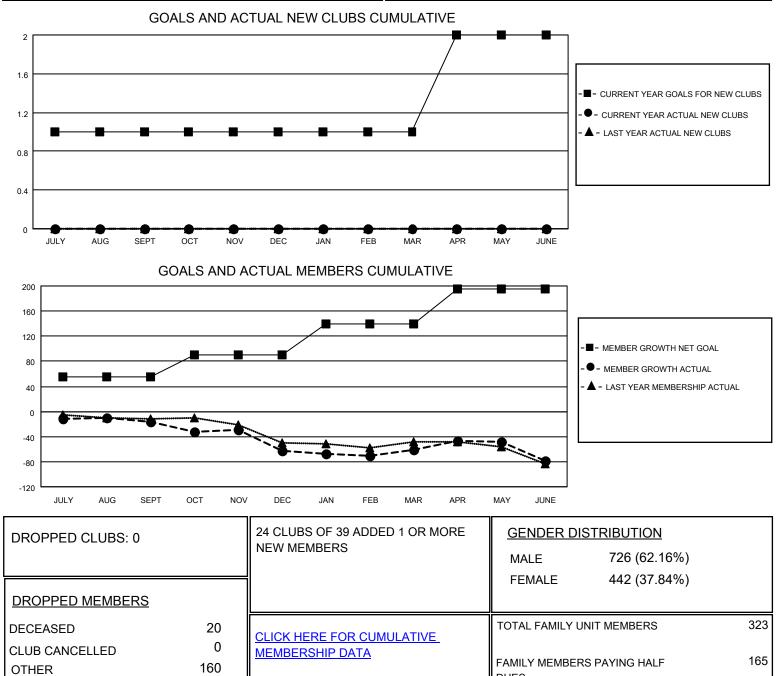

## LOCATION WASHINGTON

District 19 G

Results as of: 6/30/2021

| Clubs                 |               |           |               | Members               |                        |                         |                                                    |
|-----------------------|---------------|-----------|---------------|-----------------------|------------------------|-------------------------|----------------------------------------------------|
| RESULTS FOR 2020-2021 |               |           |               | RESULTS FOR 2020-2021 |                        |                         |                                                    |
| QUARTER               | NEW CLUB GOAL | NEW CLUBS | DROPPED CLUBS | QUARTER               | BER GROWTH NET<br>GOAL | MEMBER GROWTH<br>ACTUAL | DROPPED<br>MEMBERS ACTUAL<br>(including transfers) |
| JULY/AUG/SEPT         | 1             | 0         | 0             | JULY/AUG/SEPT         | 55                     | 32                      | 40                                                 |
| OCT/NOV/DEC           | 0             | 0         | 0             | OCT/NOV/DEC           | 35                     | 16                      | 60                                                 |
| JAN/FEB/MAR           | 0             | 0         | 0             | JAN/FEB/MAR           | 50                     | 23                      | 20                                                 |
| APR/MAY/JUNE          | 1             | 0         | 0             | APR/MAY/JUNE          | 55                     | 48                      | 60                                                 |